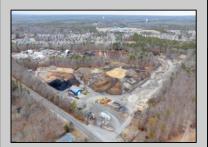

## **COMMENTS**

A,J, Puggi Recycling Inc,. Established natural recycling business with 19.2 acres including equipment and operating vehicles. Business specializes in recycling/sale of bricks, pavers, mulch, wood chips, stone, asphalt, sod, brush etc. Zoned RG1 with land uses including single family dwellings, farming (including solar farming). 40x 60x16H shop and one 600 square ft office included. Prime Egg Harbor Township location close to the Garden State Parkway. Buyer must apply for permit to continue operations.