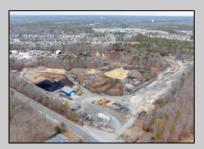

## **COMMENTS**

A,J, Puggi Recycling Inc,. Established natural recycling business with 19.2 acres including equipment and operating vehicles. Business specializes in recycling/sale of bricks, pavers, mulch, wood chips, stone, asphalt, sod, brush etc. Zoned RG1 with land uses including single family dwellings, farming (including solar farming). 40x 60x16H shop and one 600 square ft office included. Prime Egg Harbor Township location close to the Garden State Parkway. Buyer must apply for permit to continue operations.