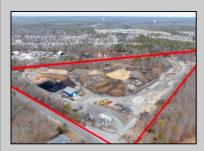

## **COMMENTS**

A,J, Puggi Recycling Inc,. Established natural recycling business with 19.2 acres including equipment and operating vehicles. Business specializes in recycling/sale of bricks, pavers, mulch, wood chips, stone, asphalt, sod, brush etc. Zoned RG1 with land uses including single family dwellings, farming (including solar farming). 40x 60x16H shop and one 600 square ft office included. Prime Egg Harbor Township location close to the Garden State Parkway. Buyer must apply for permit to continue operations.