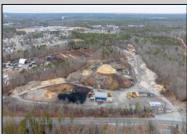

## **COMMENTS**

A,J, Puggi Recycling Inc,. Established natural recycling business with 19.2 acres including equipment and operating vehicles. Business specializes in recycling/sale of bricks, pavers, mulch, wood chips, stone, asphalt, sod, brush etc. Zoned RG1 with land uses including single family dwellings, farming (including solar farming). 40x 60x16H shop and one 600 square ft office included. Prime Egg Harbor Township location close to the Garden State Parkway. Buyer must apply for permit to continue operations.