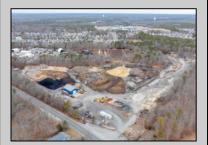

## **COMMENTS**

A,J, Puggi Recycling Inc,. Established natural recycling business with 19.2 acres including equipment and operating vehicles. Business specializes in recycling/sale of bricks, pavers, mulch, wood chips, stone, asphalt, sod, brush etc. Zoned RG1 with land uses including single family dwellings, farming (including solar farming). 40x 60x16H shop and one 600 square ft office included. Prime Egg Harbor Township location close to the Garden State Parkway. Buyer must apply for permit to continue operations.