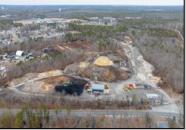

## **COMMENTS**

A,J, Puggi Recycling Inc,. Established natural recycling business with 19.2 acres including equipment and operating vehicles. Business specializes in recycling/sale of bricks, pavers, mulch, wood chips, stone, asphalt, sod, brush etc. Zoned RG1 with land uses including single family dwellings, farming (including solar farming). 40x 60x16H shop and one 600 square ft office included. Prime Egg Harbor Township location close to the Garden State Parkway. Buyer must apply for permit to continue operations.