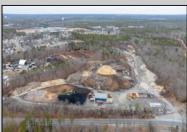

## **COMMENTS**

A,J, Puggi Recycling Inc,. Established natural recycling business with 19.2 acres including equipment and operating vehicles. Business specializes in recycling/sale of bricks, pavers, mulch, wood chips, stone, asphalt, sod, brush etc. Zoned RG1 with land uses including single family dwellings, farming (including solar farming). 40x 60x16H shop and one 600 square ft office included. Prime Egg Harbor Township location close to the Garden State Parkway. Buyer must apply for permit to continue operations.