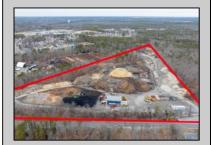

## **COMMENTS**

A,J, Puggi Recycling Inc,. Established natural recycling business with 19.2 acres including equipment and operating vehicles. Business specializes in recycling/sale of bricks, pavers, mulch, wood chips, stone, asphalt, sod, brush etc. Zoned RG1 with land uses including single family dwellings, farming (including solar farming). 40x 60x16H shop and one 600 square ft office included. Prime Egg Harbor Township location close to the Garden State Parkway. Buyer must apply for permit to continue operations.