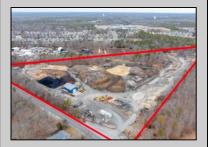

## **COMMENTS**

A,J, Puggi Recycling Inc,. Established natural recycling business with 19.2 acres including equipment and operating vehicles. Business specializes in recycling/sale of bricks, pavers, mulch, wood chips, stone, asphalt, sod, brush etc. Zoned RG1 with land uses including single family dwellings, farming (including solar farming). 40x 60x16H shop and one 600 square ft office included. Prime Egg Harbor Township location close to the Garden State Parkway. Buyer must apply for permit to continue operations.