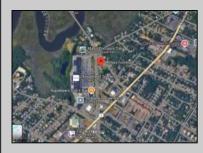

## COMMENTS

PRIME commercial space in Somers Point conveniently located directly across from the busy Shop Right Shopping center and other major tenants including Grocery stores, Applebee\'s, Wendy\'s, Chic-Fil-A, banks, wawa, car wash, auto stores and many more. This property is in the GB (General Business) zone that allows for retail, Restaurant/fast food, professional and more. Currently there is a retail business that is no longer operating. Property has 2 frontages with approx. 465\' on Bethel Rd and approx. 247\' on Ocean Heights Ave. Ground Lease option available at \$250,000/yr. \*Visit: https://buildout.com/website/PrimeLocation for more