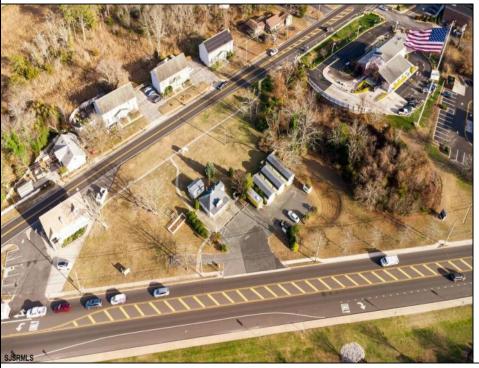

## **COMMENTS**

PRIME commercial space in Somers Point conveniently located directly across from the busy Shop Right Shopping center and other major tenants including Grocery stores, Applebee\'s, Wendy\'s, Chic-Fil-A, banks, wawa, car wash, auto stores and many more. This property is in the GB (General Business) zone that allows for retail, Restaurant/fast food, professional and more. Currently there is a retail business that is no longer operating. Property has 2 frontages with approx. 465\' on Bethel Rd and approx. 247\' on Ocean Heights Ave. Ground Lease option available at \$250,000/yr. \*Visit: https://buildout.com/website/PrimeLocation for more