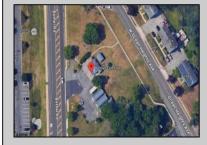

## **COMMENTS**

PRIME commercial space in Somers Point conveniently located directly across from the busy Shop Right Shopping center and other major tenants including Grocery stores, Applebee\'s, Wendy\'s, Chic-Fil-A, banks, wawa, car wash, auto stores and many more. This property is in the GB (General Business) zone that allows for retail, Restaurant/fast food, professional and more. Currently there is a retail business that is no longer operating. Property has 2 frontages with approx. 465\' on Bethel Rd and approx. 247\' on Ocean Heights Ave. Ground Lease option available at \$250,000/yr. \*Visit: https://buildout.com/website/PrimeLocation for more