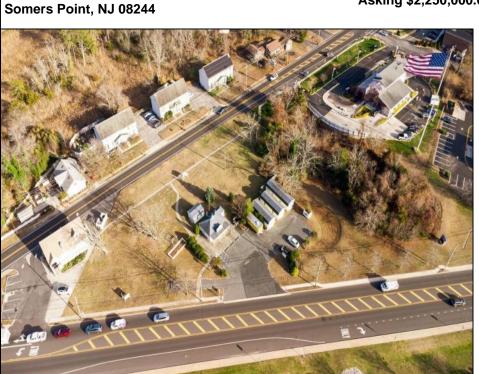

## **COMMENTS**

PRIME commercial space in Somers Point conveniently located directly across from the busy Shop Right Shopping center and other major tenants including Grocery stores, Applebee\'s, Wendy\'s, Chic-Fil-A, banks, wawa, car wash, auto stores and many more. This property is in the GB (General Business) zone that allows for retail, Restaurant/fast food, professional and more. Currently there is a retail business that is no longer operating. Property has 2 frontages with approx. 465\' on Bethel Rd and approx. 247\' on Ocean Heights Ave. Ground Lease option available at \$250,000/yr. \*Visit: https://buildout.com/website/PrimeLocation for more