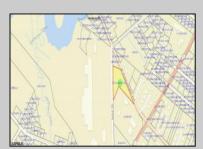

## **COMMENTS**

PRIME commercial space in Somers Point conveniently located directly across from the busy Shop Right Shopping center and other major tenants including Grocery stores, Applebee\'s, Wendy\'s, Chic-Fil-A, banks, wawa, car wash, auto stores and many more. This property is in the GB (General Business) zone that allows for retail, Restaurant/fast food, professional and more. Currently there is a retail business that is no longer operating. Property has 2 frontages with approx. 465\' on Bethel Rd and approx. 247\' on Ocean Heights Ave. Ground Lease option available at \$250,000/yr. \*Visit: https://buildout.com/website/PrimeLocation for more