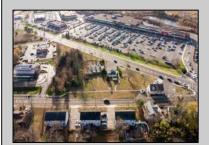

## **COMMENTS**

PRIME commercial space in Somers Point conveniently located directly across from the busy Shop Right Shopping center and other major tenants including Grocery stores, Applebee\'s, Wendy\'s, Chic-Fil-A, banks, wawa, car wash, auto stores and many more. This property is in the GB (General Business) zone that allows for retail, Restaurant/fast food, professional and more. Currently there is a retail business that is no longer operating. Property has 2 frontages with approx. 465\' on Bethel Rd and approx. 247\' on Ocean Heights Ave. Ground Lease option available at \$250,000/yr. \*Visit: https://buildout.com/website/PrimeLocation for more