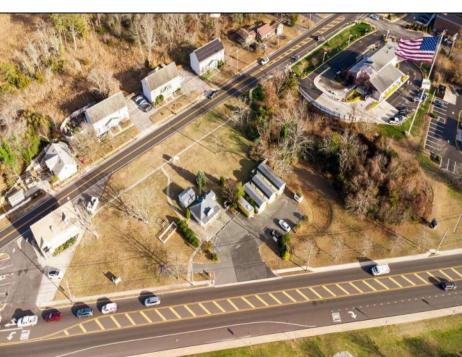

## **COMMENTS**

PRIME commercial space in Somers Point conveniently located directly across from the busy Shop Right Shopping center and other major tenants including Grocery stores, Applebee\'s, Wendy\'s, Chic-Fil-A, banks, wawa, car wash, auto stores and many more. This property is in the GB (General Business) zone that allows for retail, Restaurant/fast food, professional and more. Currently there is a retail business that is no longer operating. Property has 2 frontages with approx. 465\' on Bethel Rd and approx. 247\' on Ocean Heights Ave. Ground Lease option available at \$250,000/yr. \*Visit: https://buildout.com/website/PrimeLocation for more