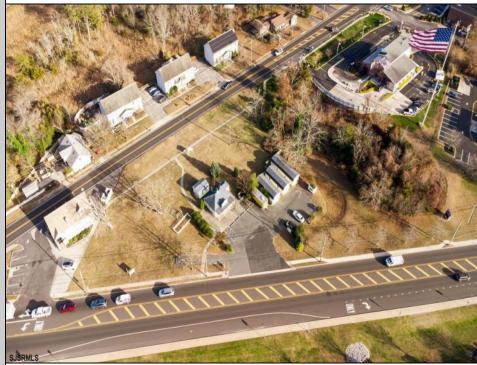

## COMMENTS

PRIME commercial space in Somers Point conveniently located directly across from the busy Shop Right Shopping center and other major tenants including Grocery stores, Applebee\'s, Wendy\'s, Chic-Fil-A, banks, wawa, car wash, auto stores and many more. This property is in the GB (General Business) zone that allows for retail, Restaurant/fast food, professional and more. Currently there is a retail business that is no longer operating. Property has 2 frontages with approx. 465\' on Bethel Rd and approx. 247\' on Ocean Heights Ave. Ground Lease option available at \$250,000/yr. \*Visit: https://buildout.com/website/PrimeLocation for more