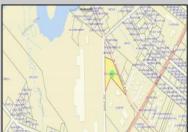

## COMMENTS

PRIME commercial space in Somers Point conveniently located directly across from the busy Shop Right Shopping center and other major tenants including Grocery stores, Applebee\'s, Wendy\'s, Chic-Fil-A, banks, wawa, car wash, auto stores and many more. This property is in the GB (General Business) zone that allows for retail, Restaurant/fast food, professional and more. Currently there is a retail business that is no longer operating. Property has 2 frontages with approx. 465\' on Bethel Rd and approx. 247\' on Ocean Heights Ave. Ground Lease option available at \$250,000/yr. \*Visit: https://buildout.com/website/PrimeLocation for more