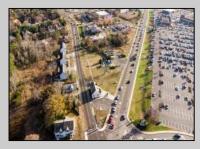

## COMMENTS

PRIME commercial space in Somers Point conveniently located directly across from the busy Shop Right Shopping center and other major tenants including Grocery stores, Applebee\'s, Wendy\'s, Chic-Fil-A, banks, wawa, car wash, auto stores and many more. This property is in the GB (General Business) zone that allows for retail, Restaurant/fast food, professional and more. Currently there is a retail business that is no longer operating. Property has 2 frontages with approx. 465\' on Bethel Rd and approx. 247\' on Ocean Heights Ave. Ground Lease option available at \$250,000/yr. \*Visit: https://buildout.com/website/PrimeLocation for more