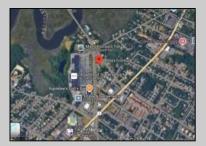

## **COMMENTS**

PRIME commercial space in Somers Point conveniently located directly across from the busy Shop Right Shopping center and other major tenants including Grocery stores, Applebee\'s, Wendy\'s, Chic-Fil-A, banks, wawa, car wash, auto stores and many more. This property is in the GB (General Business) zone that allows for retail, Restaurant/fast food, professional and more. Currently there is a retail business that is no longer operating. Property has 2 frontages with approx. 465\' on Bethel Rd and approx. 247\' on Ocean Heights Ave. Ground Lease option available at \$250,000/yr. \*Visit: https://buildout.com/website/PrimeLocation for more