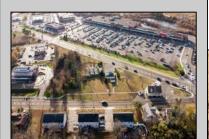

## **COMMENTS**

PRIME commercial space in Somers Point conveniently located directly across from the busy Shop Right Shopping center and other major tenants including Grocery stores, Applebee\'s, Wendy\'s, Chic-Fil-A, banks, wawa, car wash, auto stores and many more. This property is in the GB (General Business) zone that allows for retail, Restaurant/fast food, professional and more. Currently there is a retail business that is no longer operating. Property has 2 frontages with approx. 465\' on Bethel Rd and approx. 247\' on Ocean Heights Ave. Ground Lease option available at \$250,000/yr. \*Visit: https://buildout.com/website/PrimeLocation for more