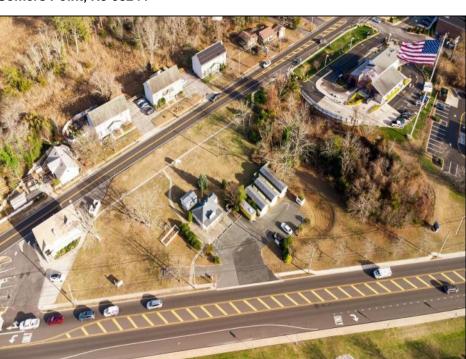

## **COMMENTS**

PRIME commercial space in Somers Point conveniently located directly across from the busy Shop Right Shopping center and other major tenants including Grocery stores, Applebee\'s, Wendy\'s, Chic-Fil-A, banks, wawa, car wash, auto stores and many more. This property is in the GB (General Business) zone that allows for retail, Restaurant/fast food, professional and more. Currently there is a retail business that is no longer operating. Property has 2 frontages with approx. 465\' on Bethel Rd and approx. 247\' on Ocean Heights Ave. Ground Lease option available at \$250,000/yr. \*Visit: https://buildout.com/website/PrimeLocation for more