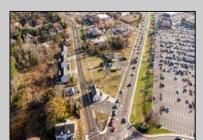

## **COMMENTS**

PRIME commercial space in Somers Point conveniently located directly across from the busy Shop Right Shopping center and other major tenants including Grocery stores, Applebee\'s, Wendy\'s, Chic-Fil-A, banks, wawa, car wash, auto stores and many more. This property is in the GB (General Business) zone that allows for retail, Restaurant/fast food, professional and more. Currently there is a retail business that is no longer operating. Property has 2 frontages with approx. 465\' on Bethel Rd and approx. 247\' on Ocean Heights Ave. Ground Lease option available at \$250,000/yr. \*Visit: https://buildout.com/website/PrimeLocation for more