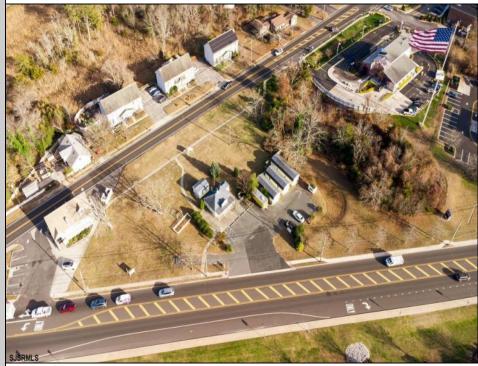

## COMMENTS

PRIME commercial space in Somers Point conveniently located directly across from the busy Shop Right Shopping center and other major tenants including Grocery stores, Applebeel's, Wendyl's, Chic-Fil-A, banks, wawa, car wash, auto stores and many more. This property is in the GB (General Business) zone that allows for retail, Restaurant/fast food, professional and more. Currently there is a retail business that is no longer operating. Property has 2 frontages with approx. 465\' on Bethel Rd and approx. 247\' on Ocean Heights Ave. Ground Lease option available at \$250,000/yr. \*Visit: https://buildout.com/website/PrimeLocation for more