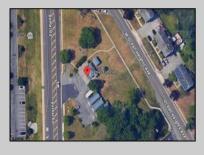

## COMMENTS

PRIME commercial space in Somers Point conveniently located directly across from the busy Shop Right Shopping center and other major tenants including Grocery stores, Applebeel's, Wendyl's, Chic-Fil-A, banks, wawa, car wash, auto stores and many more. This property is in the GB (General Business) zone that allows for retail, Restaurant/fast food, professional and more. Currently there is a retail business that is no longer operating. Property has 2 frontages with approx. 465\' on Bethel Rd and approx. 247\' on Ocean Heights Ave. Ground Lease option available at \$250,000/yr. \*Visit: https://buildout.com/website/PrimeLocation for more