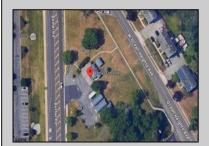

## **COMMENTS**

PRIME commercial space in Somers Point conveniently located directly across from the busy Shop Right Shopping center and other major tenants including Grocery stores, Applebee\'s, Wendy\'s, Chic-Fil-A, banks, wawa, car wash, auto stores and many more. This property is in the GB (General Business) zone that allows for retail, Restaurant/fast food, professional and more. Currently there is a retail business that is no longer operating. Property has 2 frontages with approx. 465\' on Bethel Rd and approx. 247\' on Ocean Heights Ave. Ground Lease option available at \$250,000/yr. \*Visit: https://buildout.com/website/PrimeLocation for more