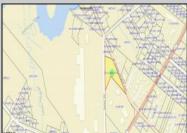

## COMMENTS

PRIME commercial space in Somers Point conveniently located directly across from the busy Shop Right Shopping center and other major tenants including Grocery stores, Applebee\'s, Wendy\'s, Chic-Fil-A, banks, wawa, car wash, auto stores and many more. This property is in the GB (General Business) zone that allows for retail, Restaurant/fast food, professional and more. Currently there is a retail business that is no longer operating. Property has 2 frontages with approx. 465\' on Bethel Rd and approx. 247\' on Ocean Heights Ave. Ground Lease option available at \$250,000/yr. \*Visit: https://buildout.com/website/PrimeLocation for more