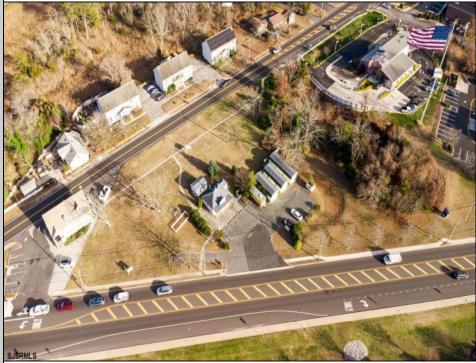

## COMMENTS

PRIME commercial space in Somers Point conveniently located directly across from the busy Shop Right Shopping center and other major tenants including Grocery stores, Applebee\'s, Wendy\'s, Chic-Fil-A, banks, wawa, car wash, auto stores and many more. This property is in the GB (General Business) zone that allows for retail, Restaurant/fast food, professional and more. Currently there is a retail business that is no longer operating. Property has 2 frontages with approx. 465\' on Bethel Rd and approx. 247\' on Ocean Heights Ave. Ground Lease option available at \$250,000/yr. \*Visit: https://buildout.com/website/PrimeLocation for more