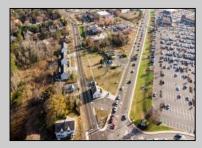

## COMMENTS

PRIME commercial space in Somers Point conveniently located directly across from the busy Shop Right Shopping center and other major tenants including Grocery stores, Applebee\'s, Wendy\'s, Chic-Fil-A, banks, wawa, car wash, auto stores and many more. This property is in the GB (General Business) zone that allows for retail, Restaurant/fast food, professional and more. Currently there is a retail business that is no longer operating. Property has 2 frontages with approx. 465\' on Bethel Rd and approx. 247\' on Ocean Heights Ave. Ground Lease option available at \$250,000/yr. \*Visit: https://buildout.com/website/PrimeLocation for more