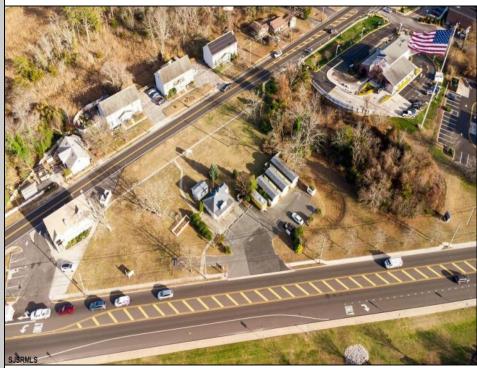

## COMMENTS

PRIME commercial space in Somers Point conveniently located directly across from the busy Shop Right Shopping center and other major tenants including Grocery stores, Applebee\'s, Wendy\'s, Chic-Fil-A, banks, wawa, car wash, auto stores and many more. This property is in the GB (General Business) zone that allows for retail, Restaurant/fast food, professional and more. Currently there is a retail business that is no longer operating. Property has 2 frontages with approx. 465\' on Bethel Rd and approx. 247\' on Ocean Heights Ave. Ground Lease option available at \$250,000/yr. \*Visit: https://buildout.com/website/PrimeLocation for more