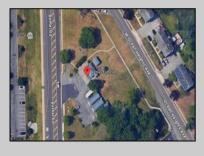

## COMMENTS

PRIME commercial space in Somers Point conveniently located directly across from the busy Shop Right Shopping center and other major tenants including Grocery stores, Applebee\'s, Wendy\'s, Chic-Fil-A, banks, wawa, car wash, auto stores and many more. This property is in the GB (General Business) zone that allows for retail, Restaurant/fast food, professional and more. Currently there is a retail business that is no longer operating. Property has 2 frontages with approx. 465\' on Bethel Rd and approx. 247\' on Ocean Heights Ave. Ground Lease option available at \$250,000/yr. \*Visit: https://buildout.com/website/PrimeLocation for more