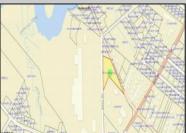

## COMMENTS

PRIME commercial space in Somers Point conveniently located directly across from the busy Shop Right Shopping center and other major tenants including Grocery stores, Applebee\'s, Wendy\'s, Chic-Fil-A, banks, wawa, car wash, auto stores and many more. This property is in the GB (General Business) zone that allows for retail, Restaurant/fast food, professional and more. Currently there is a retail business that is no longer operating. Property has 2 frontages with approx. 465\' on Bethel Rd and approx. 247\' on Ocean Heights Ave. Ground Lease option available at \$250,000/yr. \*Visit: https://buildout.com/website/PrimeLocation for more