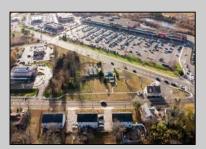

## **COMMENTS**

PRIME commercial space in Somers Point conveniently located directly across from the busy Shop Right Shopping center and other major tenants including Grocery stores, Applebee\'s, Wendy\'s, Chic-Fil-A, banks, wawa, car wash, auto stores and many more. This property is in the GB (General Business) zone that allows for retail, Restaurant/fast food, professional and more. Currently there is a retail business that is no longer operating. Property has 2 frontages with approx. 465\' on Bethel Rd and approx. 247\' on Ocean Heights Ave. Ground Lease option available at \$250,000/yr. \*Visit: https://buildout.com/website/PrimeLocation for more