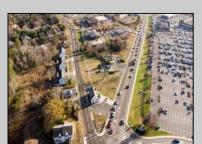

## **COMMENTS**

PRIME commercial space in Somers Point conveniently located directly across from the busy Shop Right Shopping center and other major tenants including Grocery stores, Applebee\'s, Wendy\'s, Chic-Fil-A, banks, wawa, car wash, auto stores and many more. This property is in the GB (General Business) zone that allows for retail, Restaurant/fast food, professional and more. Currently there is a retail business that is no longer operating. Property has 2 frontages with approx. 465\' on Bethel Rd and approx. 247\' on Ocean Heights Ave. Ground Lease option available at \$250,000/yr. \*Visit: https://buildout.com/website/PrimeLocation for more