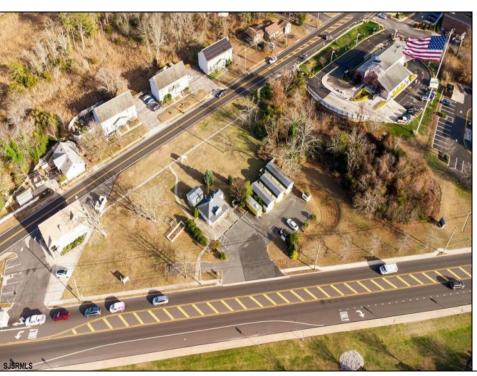

## **COMMENTS**

PRIME commercial space in Somers Point conveniently located directly across from the busy Shop Right Shopping center and other major tenants including Grocery stores, Applebee\'s, Wendy\'s, Chic-Fil-A, banks, wawa, car wash, auto stores and many more. This property is in the GB (General Business) zone that allows for retail, Restaurant/fast food, professional and more. Currently there is a retail business that is no longer operating. Property has 2 frontages with approx. 465\' on Bethel Rd and approx. 247\' on Ocean Heights Ave. Ground Lease option available at \$250,000/yr. \*Visit: https://buildout.com/website/PrimeLocation for more