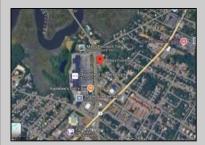

## **COMMENTS**

PRIME commercial space in Somers Point conveniently located directly across from the busy Shop Right Shopping center and other major tenants including Grocery stores, Applebee\'s, Wendy\'s, Chic-Fil-A, banks, wawa, car wash, auto stores and many more. This property is in the GB (General Business) zone that allows for retail, Restaurant/fast food, professional and more. Currently there is a retail business that is no longer operating. Property has 2 frontages with approx. 465\' on Bethel Rd and approx. 247\' on Ocean Heights Ave. Ground Lease option available at \$250,000/yr. \*Visit: https://buildout.com/website/PrimeLocation for more