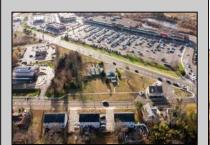

## **COMMENTS**

PRIME commercial space in Somers Point conveniently located directly across from the busy Shop Right Shopping center and other major tenants including Grocery stores, Applebee\'s, Wendy\'s, Chic-Fil-A, banks, wawa, car wash, auto stores and many more. This property is in the GB (General Business) zone that allows for retail, Restaurant/fast food, professional and more. Currently there is a retail business that is no longer operating. Property has 2 frontages with approx. 465\' on Bethel Rd and approx. 247\' on Ocean Heights Ave. Ground Lease option available at \$250,000/yr. \*Visit: https://buildout.com/website/PrimeLocation for more