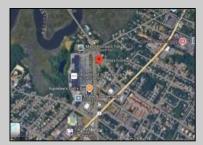

Berger Realty, Inc 1330 Bay Avenue Ocean City, NJ 08226 609-391-1330/609-391-1300

info@bergerrealty.com

535 Ocean Heights Somers Point, NJ 08244

## **COMMENTS**

PRIME commercial space in Somers Point conveniently located directly across from the busy Shop Right Shopping center and other major tenants including Grocery stores, Applebee\'s, Wendy\'s, Chic-Fil-A, banks, wawa, car wash, auto stores and many more. This property is in the GB (General Business) zone that allows for retail, Restaurant/fast food, professional and more. Currently there is a retail business that is no longer operating. Property has 2 frontages with approx. 465\' on Bethel Rd and approx. 247\' on Ocean Heights Ave. Ground Lease option available at \$250,000/yr. \*Visit: https://buildout.com/website/PrimeLocation for more