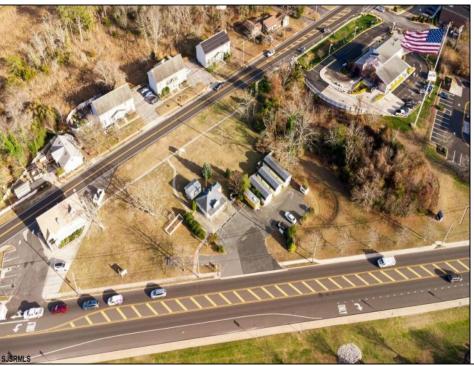

## **COMMENTS**

PRIME commercial space in Somers Point conveniently located directly across from the busy Shop Right Shopping center and other major tenants including Grocery stores, Applebee\'s, Wendy\'s, Chic-Fil-A, banks, wawa, car wash, auto stores and many more. This property is in the GB (General Business) zone that allows for retail, Restaurant/fast food, professional and more. Currently there is a retail business that is no longer operating. Property has 2 frontages with approx. 465\' on Bethel Rd and approx. 247\' on Ocean Heights Ave. Ground Lease option available at \$250,000/yr. \*Visit: https://buildout.com/website/PrimeLocation for more