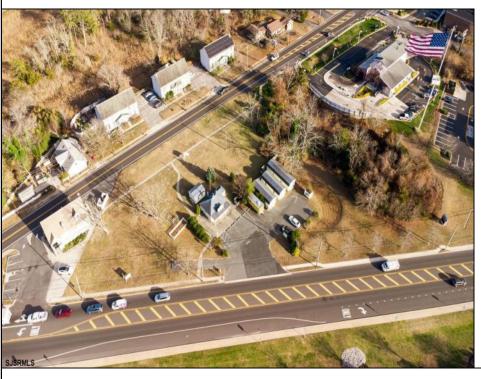

## **COMMENTS**

PRIME commercial space in Somers Point conveniently located directly across from the busy Shop Right Shopping center and other major tenants including Grocery stores, Applebee\'s, Wendy\'s, Chic-Fil-A, banks, wawa, car wash, auto stores and many more. This property is in the GB (General Business) zone that allows for retail, Restaurant/fast food, professional and more. Currently there is a retail business that is no longer operating. Property has 2 frontages with approx. 465\' on Bethel Rd and approx. 247\' on Ocean Heights Ave. Ground Lease option available at \$250,000/yr. \*Visit: https://buildout.com/website/PrimeLocation for more