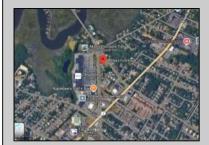

## **COMMENTS**

PRIME commercial space in Somers Point conveniently located directly across from the busy Shop Right Shopping center and other major tenants including Grocery stores, Applebee\'s, Wendy\'s, Chic-Fil-A, banks, wawa, car wash, auto stores and many more. This property is in the GB (General Business) zone that allows for retail, Restaurant/fast food, professional and more. Currently there is a retail business that is no longer operating. Property has 2 frontages with approx. 465\' on Bethel Rd and approx. 247\' on Ocean Heights Ave. Ground Lease option available at \$250,000/yr. \*Visit: https://buildout.com/website/PrimeLocation for more