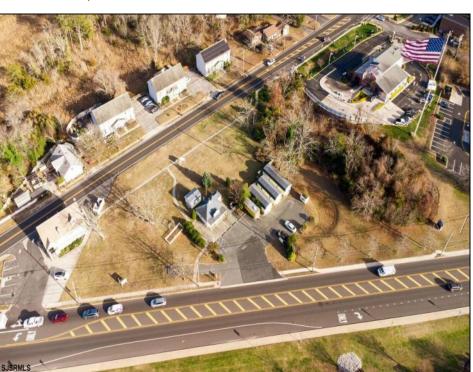

## **COMMENTS**

PRIME commercial space in Somers Point conveniently located directly across from the busy Shop Right Shopping center and other major tenants including Grocery stores, Applebee\'s, Wendy\'s, Chic-Fil-A, banks, wawa, car wash, auto stores and many more. This property is in the GB (General Business) zone that allows for retail, Restaurant/fast food, professional and more. Currently there is a retail business that is no longer operating. Property has 2 frontages with approx. 465\' on Bethel Rd and approx. 247\' on Ocean Heights Ave. Ground Lease option available at \$250,000/yr. \*Visit: https://buildout.com/website/PrimeLocation for more