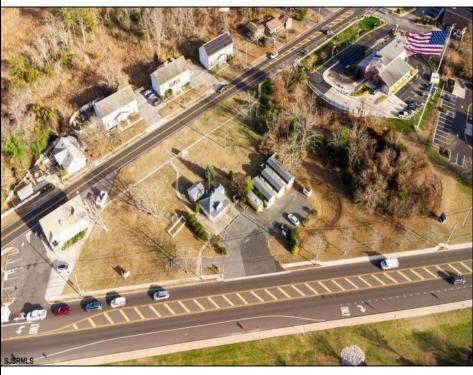

## **COMMENTS**

PRIME commercial space in Somers Point conveniently located directly across from the busy Shop Right Shopping center and other major tenants including Grocery stores, Applebee\'s, Wendy\'s, Chic-Fil-A, banks, wawa, car wash, auto stores and many more. This property is in the GB (General Business) zone that allows for retail, Restaurant/fast food, professional and more. Currently there is a retail business that is no longer operating. Property has 2 frontages with approx. 465\' on Bethel Rd and approx. 247\' on Ocean Heights Ave. Ground Lease option available at \$250,000/yr. \*Visit: https://buildout.com/website/PrimeLocation for more