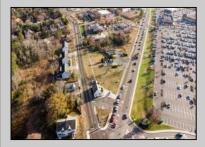

## COMMENTS

PRIME commercial space in Somers Point conveniently located directly across from the busy Shop Right Shopping center and other major tenants including Grocery stores, Applebeel's, Wendyl's, Chic-Fil-A, banks, wawa, car wash, auto stores and many more. This property is in the GB (General Business) zone that allows for retail, Restaurant/fast food, professional and more. Currently there is a retail business that is no longer operating. Property has 2 frontages with approx. 465\' on Bethel Rd and approx. 247\' on Ocean Heights Ave. Ground Lease option available at \$250,000/yr. \*Visit: https://buildout.com/website/PrimeLocation for more