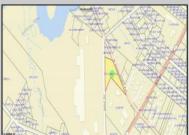

## COMMENTS

PRIME commercial space in Somers Point conveniently located directly across from the busy Shop Right Shopping center and other major tenants including Grocery stores, Applebeel's, Wendyl's, Chic-Fil-A, banks, wawa, car wash, auto stores and many more. This property is in the GB (General Business) zone that allows for retail, Restaurant/fast food, professional and more. Currently there is a retail business that is no longer operating. Property has 2 frontages with approx. 465\' on Bethel Rd and approx. 247\' on Ocean Heights Ave. Ground Lease option available at \$250,000/yr. \*Visit: https://buildout.com/website/PrimeLocation for more