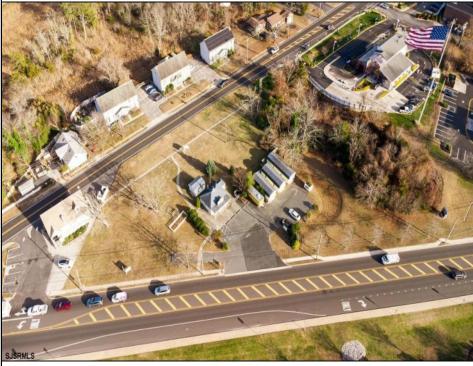

## COMMENTS

PRIME commercial space in Somers Point conveniently located directly across from the busy Shop Right Shopping center and other major tenants including Grocery stores, Applebeel's, Wendyl's, Chic-Fil-A, banks, wawa, car wash, auto stores and many more. This property is in the GB (General Business) zone that allows for retail, Restaurant/fast food, professional and more. Currently there is a retail business that is no longer operating. Property has 2 frontages with approx. 465\' on Bethel Rd and approx. 247\' on Ocean Heights Ave. Ground Lease option available at \$250,000/yr. \*Visit: https://buildout.com/website/PrimeLocation for more