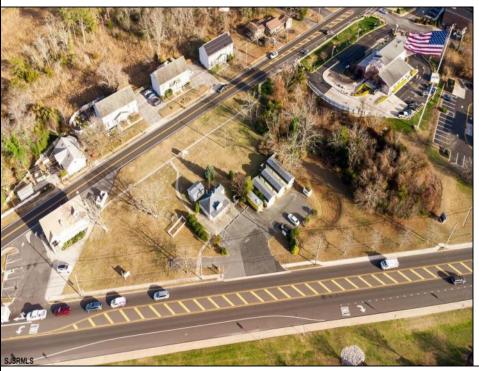

## **COMMENTS**

PRIME commercial space in Somers Point conveniently located directly across from the busy Shop Right Shopping center and other major tenants including Grocery stores, Applebee\'s, Wendy\'s, Chic-Fil-A, banks, wawa, car wash, auto stores and many more. This property is in the GB (General Business) zone that allows for retail, Restaurant/fast food, professional and more. Currently there is a retail business that is no longer operating. Property has 2 frontages with approx. 465\' on Bethel Rd and approx. 247\' on Ocean Heights Ave. Ground Lease option available at \$250,000/yr. \*Visit: https://buildout.com/website/PrimeLocation for more

## PROPERTY DETAILS

Ask for Mary Kuchka Berger Realty Inc 3160 Asbury Avenue, Ocean City Call: 609-399-0076 Email to: mk@bergerrealty.com