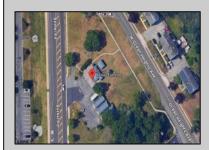

## **COMMENTS**

PRIME commercial space in Somers Point conveniently located directly across from the busy Shop Right Shopping center and other major tenants including Grocery stores, Applebee\'s, Wendy\'s, Chic-Fil-A, banks, wawa, car wash, auto stores and many more. This property is in the GB (General Business) zone that allows for retail, Restaurant/fast food, professional and more. Currently there is a retail business that is no longer operating. Property has 2 frontages with approx. 465\' on Bethel Rd and approx. 247\' on Ocean Heights Ave. Ground Lease option available at \$250,000/yr. \*Visit: https://buildout.com/website/PrimeLocation for more