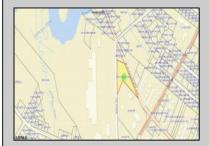

## **COMMENTS**

PRIME commercial space in Somers Point conveniently located directly across from the busy Shop Right Shopping center and other major tenants including Grocery stores, Applebee\'s, Wendy\'s, Chic-Fil-A, banks, wawa, car wash, auto stores and many more. This property is in the GB (General Business) zone that allows for retail, Restaurant/fast food, professional and more. Currently there is a retail business that is no longer operating. Property has 2 frontages with approx. 465\' on Bethel Rd and approx. 247\' on Ocean Heights Ave. Ground Lease option available at \$250,000/yr. \*Visit: https://buildout.com/website/PrimeLocation for more