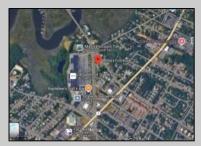

## **COMMENTS**

PRIME commercial space in Somers Point conveniently located directly across from the busy Shop Right Shopping center and other major tenants including Grocery stores, Applebee\'s, Wendy\'s, Chic-Fil-A, banks, wawa, car wash, auto stores and many more. This property is in the GB (General Business) zone that allows for retail, Restaurant/fast food, professional and more. Currently there is a retail business that is no longer operating. Property has 2 frontages with approx. 465\' on Bethel Rd and approx. 247\' on Ocean Heights Ave. Ground Lease option available at \$250,000/yr. \*Visit: https://buildout.com/website/PrimeLocation for more