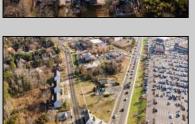

## **COMMENTS**

PRIME commercial space in Somers Point conveniently located directly across from the busy Shop Right Shopping center and other major tenants including Grocery stores, Applebee\s, Wendy\s, Chic-Fil-A, banks, wawa, car wash, auto stores and many more. This property is in the GB (General Business) zone that allows for retail, Restaurant/fast food, professional and more. Currently there is a retail business that is no longer operating. Property has 2 frontages with approx. 465\' on Bethel Rd and approx. 247\' on Ocean Heights Ave. Ground Lease option available at \$250,000/yr. \*Visit: https://buildout.com/website/PrimeLocation for more