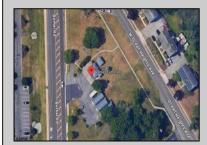

## **COMMENTS**

PRIME commercial space in Somers Point conveniently located directly across from the busy Shop Right Shopping center and other major tenants including Grocery stores, Applebee\s, Wendy\s, Chic-Fil-A, banks, wawa, car wash, auto stores and many more. This property is in the GB (General Business) zone that allows for retail, Restaurant/fast food, professional and more. Currently there is a retail business that is no longer operating. Property has 2 frontages with approx. 465\' on Bethel Rd and approx. 247\' on Ocean Heights Ave. Ground Lease option available at \$250,000/yr. \*Visit: https://buildout.com/website/PrimeLocation for more