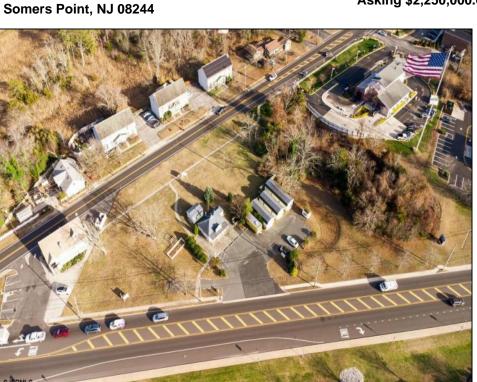

## **COMMENTS**

PRIME commercial space in Somers Point conveniently located directly across from the busy Shop Right Shopping center and other major tenants including Grocery stores, Applebee\s, Wendy\s, Chic-Fil-A, banks, wawa, car wash, auto stores and many more. This property is in the GB (General Business) zone that allows for retail, Restaurant/fast food, professional and more. Currently there is a retail business that is no longer operating. Property has 2 frontages with approx. 465\' on Bethel Rd and approx. 247\' on Ocean Heights Ave. Ground Lease option available at \$250,000/yr. \*Visit: https://buildout.com/website/PrimeLocation for more