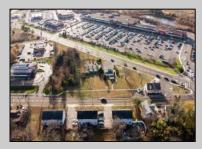

## COMMENTS

PRIME commercial space in Somers Point conveniently located directly across from the busy Shop Right Shopping center and other major tenants including Grocery stores, Applebeel's, Wendyl's, Chic-Fil-A, banks, wawa, car wash, auto stores and many more. This property is in the GB (General Business) zone that allows for retail, Restaurant/fast food, professional and more. Currently there is a retail business that is no longer operating. Property has 2 frontages with approx. 465\' on Bethel Rd and approx. 247\' on Ocean Heights Ave. Ground Lease option available at \$250,000/yr. \*Visit: https://buildout.com/website/PrimeLocation for more