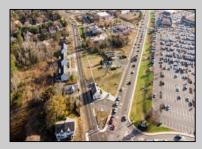

## COMMENTS

PRIME commercial space in Somers Point conveniently located directly across from the busy Shop Right Shopping center and other major tenants including Grocery stores, Applebeel's, Wendyl's, Chic-Fil-A, banks, wawa, car wash, auto stores and many more. This property is in the GB (General Business) zone that allows for retail, Restaurant/fast food, professional and more. Currently there is a retail business that is no longer operating. Property has 2 frontages with approx. 465\' on Bethel Rd and approx. 247\' on Ocean Heights Ave. Ground Lease option available at \$250,000/yr. \*Visit: https://buildout.com/website/PrimeLocation for more