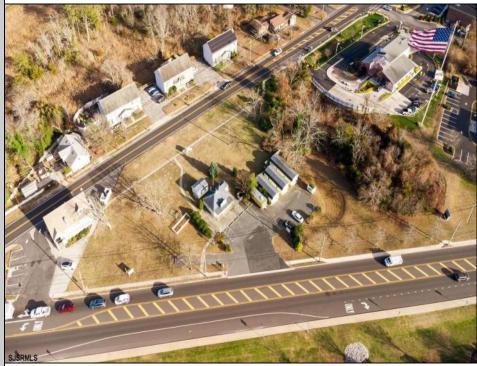

## COMMENTS

PRIME commercial space in Somers Point conveniently located directly across from the busy Shop Right Shopping center and other major tenants including Grocery stores, Applebeel's, Wendyl's, Chic-Fil-A, banks, wawa, car wash, auto stores and many more. This property is in the GB (General Business) zone that allows for retail, Restaurant/fast food, professional and more. Currently there is a retail business that is no longer operating. Property has 2 frontages with approx. 465\' on Bethel Rd and approx. 247\' on Ocean Heights Ave. Ground Lease option available at \$250,000/yr. \*Visit: https://buildout.com/website/PrimeLocation for more

## **PROPERTY DETAILS**

ASKING \$2,250,000