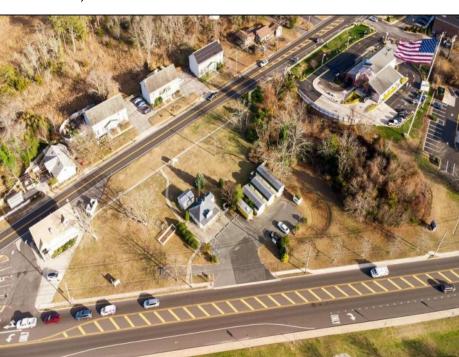

## **COMMENTS**

PRIME commercial space in Somers Point conveniently located directly across from the busy Shop Right Shopping center and other major tenants including Grocery stores, Applebee\'s, Wendy\'s, Chic-Fil-A, banks, wawa, car wash, auto stores and many more. This property is in the GB (General Business) zone that allows for retail, Restaurant/fast food, professional and more. Currently there is a retail business that is no longer operating. Property has 2 frontages with approx. 465\' on Bethel Rd and approx. 247\' on Ocean Heights Ave. Ground Lease option available at \$250,000/yr. \*Visit: https://buildout.com/website/PrimeLocation for more