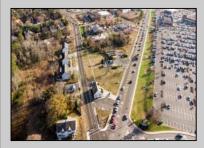

## COMMENTS

PRIME commercial space in Somers Point conveniently located directly across from the busy Shop Right Shopping center and other major tenants including Grocery stores, Applebee\'s, Wendy\'s, Chic-Fil-A, banks, wawa, car wash, auto stores and many more. This property is in the GB (General Business) zone that allows for retail, Restaurant/fast food, professional and more. Currently there is a retail business that is no longer operating. Property has 2 frontages with approx. 465\' on Bethel Rd and approx. 247\' on Ocean Heights Ave. Ground Lease option available at \$250,000/yr. \*Visit: https://buildout.com/website/PrimeLocation for more