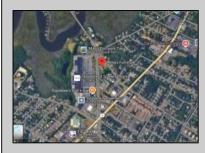

## COMMENTS

PRIME commercial space in Somers Point conveniently located directly across from the busy Shop Right Shopping center and other major tenants including Grocery stores, Applebee\'s, Wendy\'s, Chic-Fil-A, banks, wawa, car wash, auto stores and many more. This property is in the GB (General Business) zone that allows for retail, Restaurant/fast food, professional and more. Currently there is a retail business that is no longer operating. Property has 2 frontages with approx. 465\' on Bethel Rd and approx. 247\' on Ocean Heights Ave. Ground Lease option available at \$250,000/yr. \*Visit: https://buildout.com/website/PrimeLocation for more