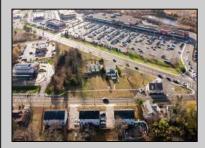

## COMMENTS

PRIME commercial space in Somers Point conveniently located directly across from the busy Shop Right Shopping center and other major tenants including Grocery stores, Applebee\'s, Wendy\'s, Chic-Fil-A, banks, wawa, car wash, auto stores and many more. This property is in the GB (General Business) zone that allows for retail, Restaurant/fast food, professional and more. Currently there is a retail business that is no longer operating. Property has 2 frontages with approx. 465\' on Bethel Rd and approx. 247\' on Ocean Heights Ave. Ground Lease option available at \$250,000/yr. \*Visit: https://buildout.com/website/PrimeLocation for more