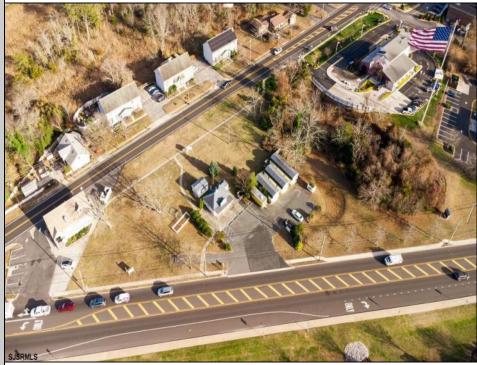

## COMMENTS

PRIME commercial space in Somers Point conveniently located directly across from the busy Shop Right Shopping center and other major tenants including Grocery stores, Applebee\'s, Wendy\'s, Chic-Fil-A, banks, wawa, car wash, auto stores and many more. This property is in the GB (General Business) zone that allows for retail, Restaurant/fast food, professional and more. Currently there is a retail business that is no longer operating. Property has 2 frontages with approx. 465\' on Bethel Rd and approx. 247\' on Ocean Heights Ave. Ground Lease option available at \$250,000/yr. \*Visit: https://buildout.com/website/PrimeLocation for more