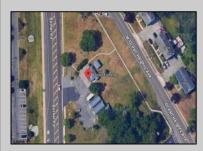

## **COMMENTS**

PRIME commercial space in Somers Point conveniently located directly across from the busy Shop Right Shopping center and other major tenants including Grocery stores, Applebee\'s, Wendy\'s, Chic-Fil-A, banks, wawa, car wash, auto stores and many more. This property is in the GB (General Business) zone that allows for retail, Restaurant/fast food, professional and more. Currently there is a retail business that is no longer operating. Property has 2 frontages with approx. 465\' on Bethel Rd and approx. 247\' on Ocean Heights Ave. Ground Lease option available at \$250,000/yr. \*Visit: https://buildout.com/website/PrimeLocation for more