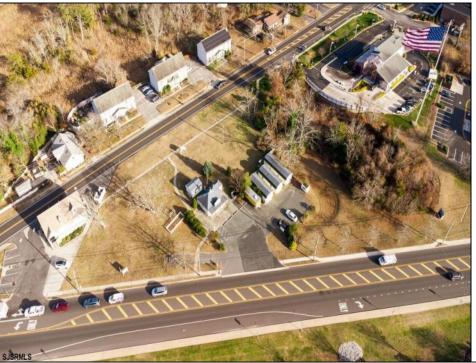

## **COMMENTS**

PRIME commercial space in Somers Point conveniently located directly across from the busy Shop Right Shopping center and other major tenants including Grocery stores, Applebee\'s, Wendy\'s, Chic-Fil-A, banks, wawa, car wash, auto stores and many more. This property is in the GB (General Business) zone that allows for retail, Restaurant/fast food, professional and more. Currently there is a retail business that is no longer operating. Property has 2 frontages with approx. 465\' on Bethel Rd and approx. 247\' on Ocean Heights Ave. Ground Lease option available at \$250,000/yr. \*Visit: https://buildout.com/website/PrimeLocation for more