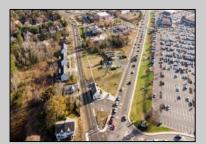

## **COMMENTS**

PRIME commercial space in Somers Point conveniently located directly across from the busy Shop Right Shopping center and other major tenants including Grocery stores, Applebee\'s, Wendy\'s, Chic-Fil-A, banks, wawa, car wash, auto stores and many more. This property is in the GB (General Business) zone that allows for retail, Restaurant/fast food, professional and more. Currently there is a retail business that is no longer operating. Property has 2 frontages with approx. 465\' on Bethel Rd and approx. 247\' on Ocean Heights Ave. Ground Lease option available at \$250,000/yr. \*Visit: https://buildout.com/website/PrimeLocation for more