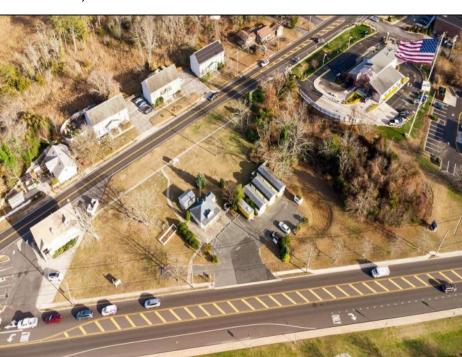

## **COMMENTS**

PRIME commercial space in Somers Point conveniently located directly across from the busy Shop Right Shopping center and other major tenants including Grocery stores, Applebee\'s, Wendy\'s, Chic-Fil-A, banks, wawa, car wash, auto stores and many more. This property is in the GB (General Business) zone that allows for retail, Restaurant/fast food, professional and more. Currently there is a retail business that is no longer operating. Property has 2 frontages with approx. 465\' on Bethel Rd and approx. 247\' on Ocean Heights Ave. Ground Lease option available at \$250,000/yr. \*Visit: https://buildout.com/website/PrimeLocation for more