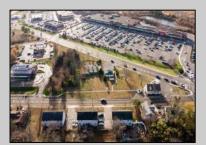

## **COMMENTS**

PRIME commercial space in Somers Point conveniently located directly across from the busy Shop Right Shopping center and other major tenants including Grocery stores, Applebee\'s, Wendy\'s, Chic-Fil-A, banks, wawa, car wash, auto stores and many more. This property is in the GB (General Business) zone that allows for retail, Restaurant/fast food, professional and more. Currently there is a retail business that is no longer operating. Property has 2 frontages with approx. 465\' on Bethel Rd and approx. 247\' on Ocean Heights Ave. Ground Lease option available at \$250,000/yr. \*Visit: https://buildout.com/website/PrimeLocation for more