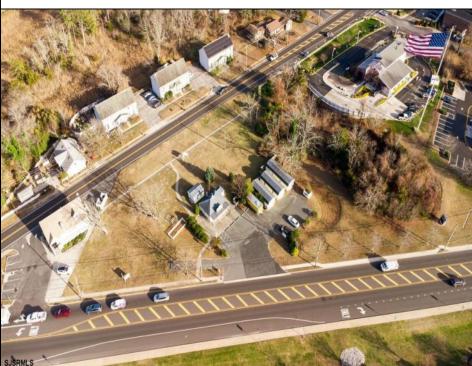

## **COMMENTS**

PRIME commercial space in Somers Point conveniently located directly across from the busy Shop Right Shopping center and other major tenants including Grocery stores, Applebee\'s, Wendy\'s, Chic-Fil-A, banks, wawa, car wash, auto stores and many more. This property is in the GB (General Business) zone that allows for retail, Restaurant/fast food, professional and more. Currently there is a retail business that is no longer operating. Property has 2 frontages with approx. 465\' on Bethel Rd and approx. 247\' on Ocean Heights Ave. Ground Lease option available at \$250,000/yr. \*Visit: https://buildout.com/website/PrimeLocation for more