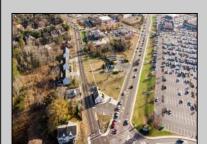

## **COMMENTS**

PRIME commercial space in Somers Point conveniently located directly across from the busy Shop Right Shopping center and other major tenants including Grocery stores, Applebee\'s, Wendy\'s, Chic-Fil-A, banks, wawa, car wash, auto stores and many more. This property is in the GB (General Business) zone that allows for retail, Restaurant/fast food, professional and more. Currently there is a retail business that is no longer operating. Property has 2 frontages with approx. 465\' on Bethel Rd and approx. 247\' on Ocean Heights Ave. Ground Lease option available at \$250,000/yr. \*Visit: https://buildout.com/website/PrimeLocation for more