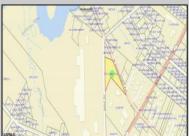

## COMMENTS

PRIME commercial space in Somers Point conveniently located directly across from the busy Shop Right Shopping center and other major tenants including Grocery stores, Applebee\'s, Wendy\'s, Chic-Fil-A, banks, wawa, car wash, auto stores and many more. This property is in the GB (General Business) zone that allows for retail, Restaurant/fast food, professional and more. Currently there is a retail business that is no longer operating. Property has 2 frontages with approx. 465\' on Bethel Rd and approx. 247\' on Ocean Heights Ave. Ground Lease option available at \$250,000/yr. \*Visit: https://buildout.com/website/PrimeLocation for more