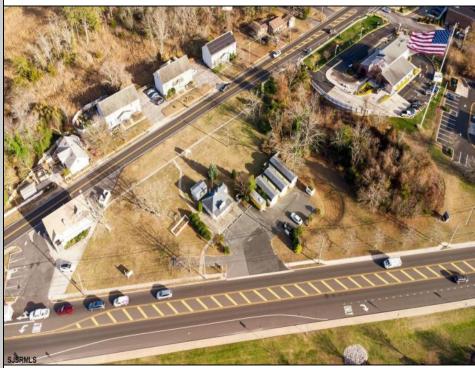

## COMMENTS

PRIME commercial space in Somers Point conveniently located directly across from the busy Shop Right Shopping center and other major tenants including Grocery stores, Applebee\'s, Wendy\'s, Chic-Fil-A, banks, wawa, car wash, auto stores and many more. This property is in the GB (General Business) zone that allows for retail, Restaurant/fast food, professional and more. Currently there is a retail business that is no longer operating. Property has 2 frontages with approx. 465\' on Bethel Rd and approx. 247\' on Ocean Heights Ave. Ground Lease option available at \$250,000/yr. \*Visit: https://buildout.com/website/PrimeLocation for more