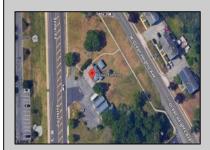

## **COMMENTS**

PRIME commercial space in Somers Point conveniently located directly across from the busy Shop Right Shopping center and other major tenants including Grocery stores, Applebee\'s, Wendy\'s, Chic-Fil-A, banks, wawa, car wash, auto stores and many more. This property is in the GB (General Business) zone that allows for retail, Restaurant/fast food, professional and more. Currently there is a retail business that is no longer operating. Property has 2 frontages with approx. 465\' on Bethel Rd and approx. 247\' on Ocean Heights Ave. Ground Lease option available at \$250,000/yr. \*Visit: https://buildout.com/website/PrimeLocation for more