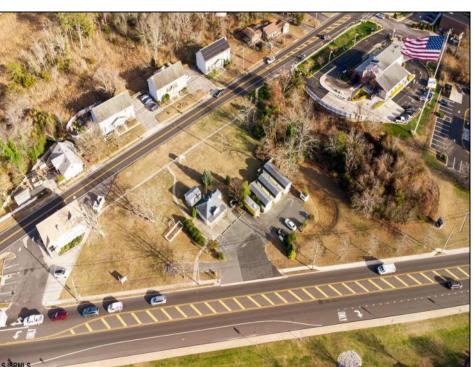

## **COMMENTS**

PRIME commercial space in Somers Point conveniently located directly across from the busy Shop Right Shopping center and other major tenants including Grocery stores, Applebee\'s, Wendy\'s, Chic-Fil-A, banks, wawa, car wash, auto stores and many more. This property is in the GB (General Business) zone that allows for retail, Restaurant/fast food, professional and more. Currently there is a retail business that is no longer operating. Property has 2 frontages with approx. 465\' on Bethel Rd and approx. 247\' on Ocean Heights Ave. Ground Lease option available at \$250,000/yr. \*Visit: https://buildout.com/website/PrimeLocation for more