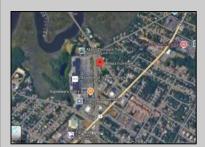

## **COMMENTS**

PRIME commercial space in Somers Point conveniently located directly across from the busy Shop Right Shopping center and other major tenants including Grocery stores, Applebee\'s, Wendy\'s, Chic-Fil-A, banks, wawa, car wash, auto stores and many more. This property is in the GB (General Business) zone that allows for retail, Restaurant/fast food, professional and more. Currently there is a retail business that is no longer operating. Property has 2 frontages with approx. 465\' on Bethel Rd and approx. 247\' on Ocean Heights Ave. Ground Lease option available at \$250,000/yr. \*Visit: https://buildout.com/website/PrimeLocation for more