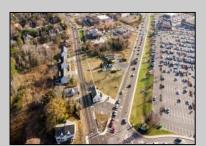

## **COMMENTS**

PRIME commercial space in Somers Point conveniently located directly across from the busy Shop Right Shopping center and other major tenants including Grocery stores, Applebee\'s, Wendy\'s, Chic-Fil-A, banks, wawa, car wash, auto stores and many more. This property is in the GB (General Business) zone that allows for retail, Restaurant/fast food, professional and more. Currently there is a retail business that is no longer operating. Property has 2 frontages with approx. 465\' on Bethel Rd and approx. 247\' on Ocean Heights Ave. Ground Lease option available at \$250,000/yr. \*Visit: https://buildout.com/website/PrimeLocation for more