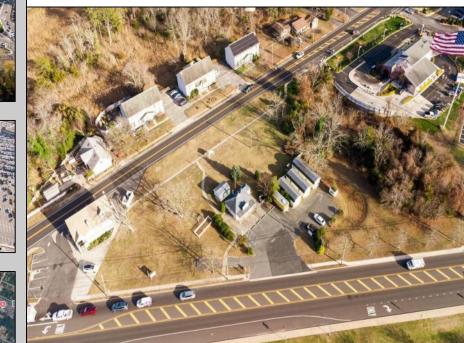

## COMMENTS

PRIME commercial space in Somers Point conveniently located directly across from the busy Shop Right Shopping center and other major tenants including Grocery stores, Applebee\'s, Wendy\'s, Chic-Fil-A, banks, wawa, car wash, auto stores and many more. This property is in the GB (General Business) zone that allows for retail, Restaurant/fast food, professional and more. Currently there is a retail business that is no longer operating. Property has 2 frontages with approx. 465\' on Bethel Rd and approx. 247\' on Ocean Heights Ave. Ground Lease option available at \$250,000/yr. \*Visit: https://buildout.com/website/PrimeLocation for more