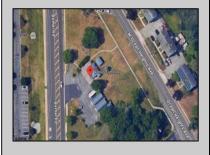

## COMMENTS

PRIME commercial space in Somers Point conveniently located directly across from the busy Shop Right Shopping center and other major tenants including Grocery stores, Applebee\'s, Wendy\'s, Chic-Fil-A, banks, wawa, car wash, auto stores and many more. This property is in the GB (General Business) zone that allows for retail, Restaurant/fast food, professional and more. Currently there is a retail business that is no longer operating. Property has 2 frontages with approx. 465\' on Bethel Rd and approx. 247\' on Ocean Heights Ave. Ground Lease option available at \$250,000/yr. \*Visit: https://buildout.com/website/PrimeLocation for more