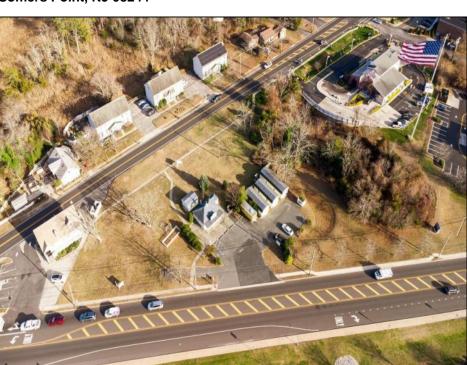

## **COMMENTS**

PRIME commercial space in Somers Point conveniently located directly across from the busy Shop Right Shopping center and other major tenants including Grocery stores, Applebee\'s, Wendy\'s, Chic-Fil-A, banks, wawa, car wash, auto stores and many more. This property is in the GB (General Business) zone that allows for retail, Restaurant/fast food, professional and more. Currently there is a retail business that is no longer operating. Property has 2 frontages with approx. 465\' on Bethel Rd and approx. 247\' on Ocean Heights Ave. Ground Lease option available at \$250,000/yr. \*Visit: https://buildout.com/website/PrimeLocation for more