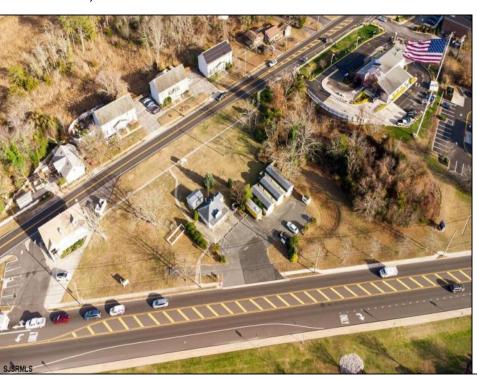

## **COMMENTS**

PRIME commercial space in Somers Point conveniently located directly across from the busy Shop Right Shopping center and other major tenants including Grocery stores, Applebee\'s, Wendy\'s, Chic-Fil-A, banks, wawa, car wash, auto stores and many more. This property is in the GB (General Business) zone that allows for retail, Restaurant/fast food, professional and more. Currently there is a retail business that is no longer operating. Property has 2 frontages with approx. 465\' on Bethel Rd and approx. 247\' on Ocean Heights Ave. Ground Lease option available at \$250,000/yr. \*Visit: https://buildout.com/website/PrimeLocation for more