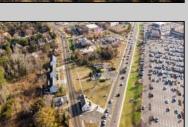

## **COMMENTS**

PRIME commercial space in Somers Point conveniently located directly across from the busy Shop Right Shopping center and other major tenants including Grocery stores, Applebee\'s, Wendy\'s, Chic-Fil-A, banks, wawa, car wash, auto stores and many more. This property is in the GB (General Business) zone that allows for retail, Restaurant/fast food, professional and more. Currently there is a retail business that is no longer operating. Property has 2 frontages with approx. 465\' on Bethel Rd and approx. 247\' on Ocean Heights Ave. Ground Lease option available at \$250,000/yr. \*Visit: https://buildout.com/website/PrimeLocation for more