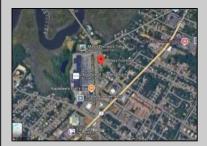

## **COMMENTS**

PRIME commercial space in Somers Point conveniently located directly across from the busy Shop Right Shopping center and other major tenants including Grocery stores, Applebee\'s, Wendy\'s, Chic-Fil-A, banks, wawa, car wash, auto stores and many more. This property is in the GB (General Business) zone that allows for retail, Restaurant/fast food, professional and more. Currently there is a retail business that is no longer operating. Property has 2 frontages with approx. 465\' on Bethel Rd and approx. 247\' on Ocean Heights Ave. Ground Lease option available at \$250,000/yr. \*Visit: https://buildout.com/website/PrimeLocation for more