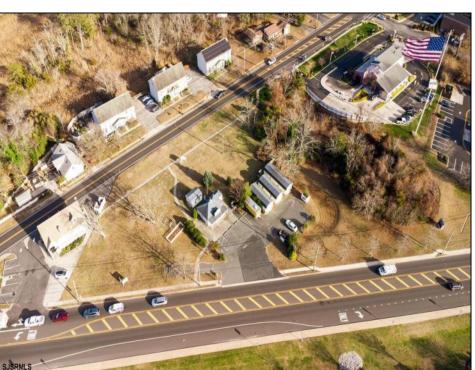

## **COMMENTS**

PRIME commercial space in Somers Point conveniently located directly across from the busy Shop Right Shopping center and other major tenants including Grocery stores, Applebee\'s, Wendy\'s, Chic-Fil-A, banks, wawa, car wash, auto stores and many more. This property is in the GB (General Business) zone that allows for retail, Restaurant/fast food, professional and more. Currently there is a retail business that is no longer operating. Property has 2 frontages with approx. 465\' on Bethel Rd and approx. 247\' on Ocean Heights Ave. Ground Lease option available at \$250,000/yr. \*Visit: https://buildout.com/website/PrimeLocation for more