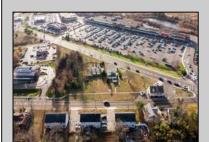

## **COMMENTS**

PRIME commercial space in Somers Point conveniently located directly across from the busy Shop Right Shopping center and other major tenants including Grocery stores, Applebee\'s, Wendy\'s, Chic-Fil-A, banks, wawa, car wash, auto stores and many more. This property is in the GB (General Business) zone that allows for retail, Restaurant/fast food, professional and more. Currently there is a retail business that is no longer operating. Property has 2 frontages with approx. 465\' on Bethel Rd and approx. 247\' on Ocean Heights Ave. Ground Lease option available at \$250,000/yr. \*Visit: https://buildout.com/website/PrimeLocation for more