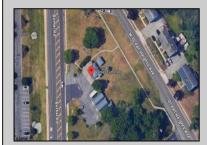

## **COMMENTS**

PRIME commercial space in Somers Point conveniently located directly across from the busy Shop Right Shopping center and other major tenants including Grocery stores, Applebee\'s, Wendy\'s, Chic-Fil-A, banks, wawa, car wash, auto stores and many more. This property is in the GB (General Business) zone that allows for retail, Restaurant/fast food, professional and more. Currently there is a retail business that is no longer operating. Property has 2 frontages with approx. 465\' on Bethel Rd and approx. 247\' on Ocean Heights Ave. Ground Lease option available at \$250,000/yr. \*Visit: https://buildout.com/website/PrimeLocation for more