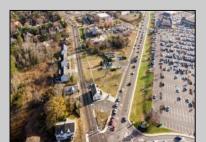

## **COMMENTS**

PRIME commercial space in Somers Point conveniently located directly across from the busy Shop Right Shopping center and other major tenants including Grocery stores, Applebee\'s, Wendy\'s, Chic-Fil-A, banks, wawa, car wash, auto stores and many more. This property is in the GB (General Business) zone that allows for retail, Restaurant/fast food, professional and more. Currently there is a retail business that is no longer operating. Property has 2 frontages with approx. 465\' on Bethel Rd and approx. 247\' on Ocean Heights Ave. Ground Lease option available at \$250,000/yr. \*Visit: https://buildout.com/website/PrimeLocation for more