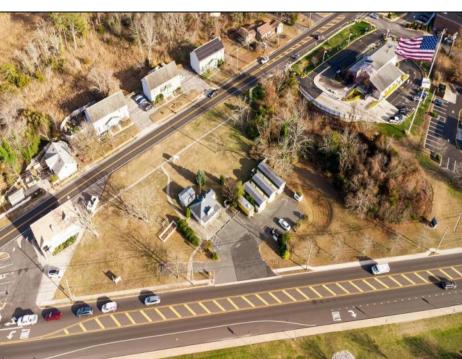

## **COMMENTS**

PRIME commercial space in Somers Point conveniently located directly across from the busy Shop Right Shopping center and other major tenants including Grocery stores, Applebee\'s, Wendy\'s, Chic-Fil-A, banks, wawa, car wash, auto stores and many more. This property is in the GB (General Business) zone that allows for retail, Restaurant/fast food, professional and more. Currently there is a retail business that is no longer operating. Property has 2 frontages with approx. 465\' on Bethel Rd and approx. 247\' on Ocean Heights Ave. Ground Lease option available at \$250,000/yr. \*Visit: https://buildout.com/website/PrimeLocation for more