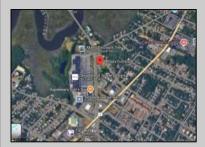

## **COMMENTS**

PRIME commercial space in Somers Point conveniently located directly across from the busy Shop Right Shopping center and other major tenants including Grocery stores, Applebee\'s, Wendy\'s, Chic-Fil-A, banks, wawa, car wash, auto stores and many more. This property is in the GB (General Business) zone that allows for retail, Restaurant/fast food, professional and more. Currently there is a retail business that is no longer operating. Property has 2 frontages with approx. 465\' on Bethel Rd and approx. 247\' on Ocean Heights Ave. Ground Lease option available at \$250,000/yr. \*Visit: https://buildout.com/website/PrimeLocation for more