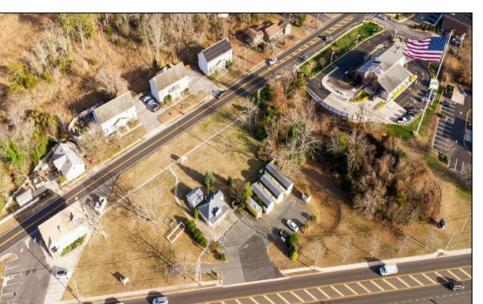

## **COMMENTS**

PRIME commercial space in Somers Point conveniently located directly across from the busy Shop Right Shopping center and other major tenants including Grocery stores, Applebee\'s, Wendy\'s, Chic-Fil-A, banks, wawa, car wash, auto stores and many more. This property is in the GB (General Business) zone that allows for retail, Restaurant/fast food, professional and more. Currently there is a retail business that is no longer operating. Property has 2 frontages with approx. 465\' on Bethel Rd and approx. 247\' on Ocean Heights Ave. Ground Lease option available at \$250,000/yr. \*Visit: https://buildout.com/website/PrimeLocation for more