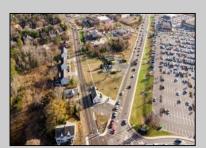

## **COMMENTS**

PRIME commercial space in Somers Point conveniently located directly across from the busy Shop Right Shopping center and other major tenants including Grocery stores, Applebee\'s, Wendy\'s, Chic-Fil-A, banks, wawa, car wash, auto stores and many more. This property is in the GB (General Business) zone that allows for retail, Restaurant/fast food, professional and more. Currently there is a retail business that is no longer operating. Property has 2 frontages with approx. 465\' on Bethel Rd and approx. 247\' on Ocean Heights Ave. Ground Lease option available at \$250,000/yr. \*Visit: https://buildout.com/website/PrimeLocation for more