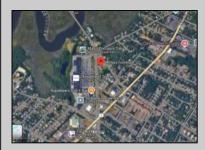

## **COMMENTS**

PRIME commercial space in Somers Point conveniently located directly across from the busy Shop Right Shopping center and other major tenants including Grocery stores, Applebee\'s, Wendy\'s, Chic-Fil-A, banks, wawa, car wash, auto stores and many more. This property is in the GB (General Business) zone that allows for retail, Restaurant/fast food, professional and more. Currently there is a retail business that is no longer operating. Property has 2 frontages with approx. 465\' on Bethel Rd and approx. 247\' on Ocean Heights Ave. Ground Lease option available at \$250,000/yr. \*Visit: https://buildout.com/website/PrimeLocation for more