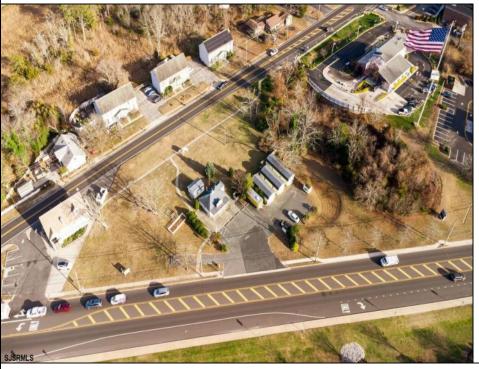

## **COMMENTS**

PRIME commercial space in Somers Point conveniently located directly across from the busy Shop Right Shopping center and other major tenants including Grocery stores, Applebee\'s, Wendy\'s, Chic-Fil-A, banks, wawa, car wash, auto stores and many more. This property is in the GB (General Business) zone that allows for retail, Restaurant/fast food, professional and more. Currently there is a retail business that is no longer operating. Property has 2 frontages with approx. 465\' on Bethel Rd and approx. 247\' on Ocean Heights Ave. Ground Lease option available at \$250,000/yr. \*Visit: https://buildout.com/website/PrimeLocation for more