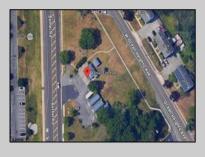

## COMMENTS

PRIME commercial space in Somers Point conveniently located directly across from the busy Shop Right Shopping center and other major tenants including Grocery stores, Applebeel's, Wendyl's, Chic-Fil-A, banks, wawa, car wash, auto stores and many more. This property is in the GB (General Business) zone that allows for retail, Restaurant/fast food, professional and more. Currently there is a retail business that is no longer operating. Property has 2 frontages with approx. 465\' on Bethel Rd and approx. 247\' on Ocean Heights Ave. Ground Lease option available at \$250,000/yr. \*Visit: https://buildout.com/website/PrimeLocation for more