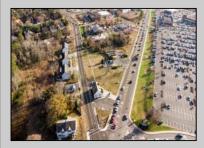

## COMMENTS

PRIME commercial space in Somers Point conveniently located directly across from the busy Shop Right Shopping center and other major tenants including Grocery stores, Applebeel's, Wendyl's, Chic-Fil-A, banks, wawa, car wash, auto stores and many more. This property is in the GB (General Business) zone that allows for retail, Restaurant/fast food, professional and more. Currently there is a retail business that is no longer operating. Property has 2 frontages with approx. 465\' on Bethel Rd and approx. 247\' on Ocean Heights Ave. Ground Lease option available at \$250,000/yr. \*Visit: https://buildout.com/website/PrimeLocation for more