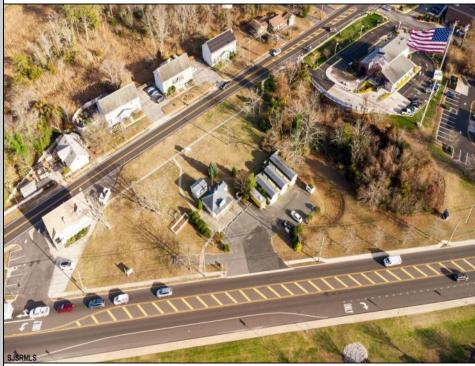

## COMMENTS

PRIME commercial space in Somers Point conveniently located directly across from the busy Shop Right Shopping center and other major tenants including Grocery stores, Applebeel's, Wendyl's, Chic-Fil-A, banks, wawa, car wash, auto stores and many more. This property is in the GB (General Business) zone that allows for retail, Restaurant/fast food, professional and more. Currently there is a retail business that is no longer operating. Property has 2 frontages with approx. 465\' on Bethel Rd and approx. 247\' on Ocean Heights Ave. Ground Lease option available at \$250,000/yr. \*Visit: https://buildout.com/website/PrimeLocation for more