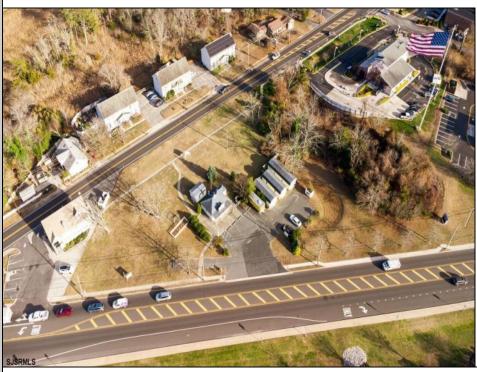

## **COMMENTS**

PRIME commercial space in Somers Point conveniently located directly across from the busy Shop Right Shopping center and other major tenants including Grocery stores, Applebee\'s, Wendy\'s, Chic-Fil-A, banks, wawa, car wash, auto stores and many more. This property is in the GB (General Business) zone that allows for retail, Restaurant/fast food, professional and more. Currently there is a retail business that is no longer operating. Property has 2 frontages with approx. 465\' on Bethel Rd and approx. 247\' on Ocean Heights Ave. Ground Lease option available at \$250,000/yr. \*Visit: https://buildout.com/website/PrimeLocation for more