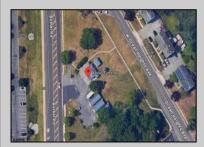

## **COMMENTS**

PRIME commercial space in Somers Point conveniently located directly across from the busy Shop Right Shopping center and other major tenants including Grocery stores, Applebee\'s, Wendy\'s, Chic-Fil-A, banks, wawa, car wash, auto stores and many more. This property is in the GB (General Business) zone that allows for retail, Restaurant/fast food, professional and more. Currently there is a retail business that is no longer operating. Property has 2 frontages with approx. 465\' on Bethel Rd and approx. 247\' on Ocean Heights Ave. Ground Lease option available at \$250,000/yr. \*Visit: https://buildout.com/website/PrimeLocation for more