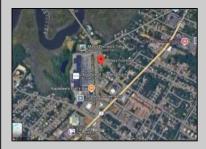

## **COMMENTS**

PRIME commercial space in Somers Point conveniently located directly across from the busy Shop Right Shopping center and other major tenants including Grocery stores, Applebee\'s, Wendy\'s, Chic-Fil-A, banks, wawa, car wash, auto stores and many more. This property is in the GB (General Business) zone that allows for retail, Restaurant/fast food, professional and more. Currently there is a retail business that is no longer operating. Property has 2 frontages with approx. 465\' on Bethel Rd and approx. 247\' on Ocean Heights Ave. Ground Lease option available at \$250,000/yr. \*Visit: https://buildout.com/website/PrimeLocation for more