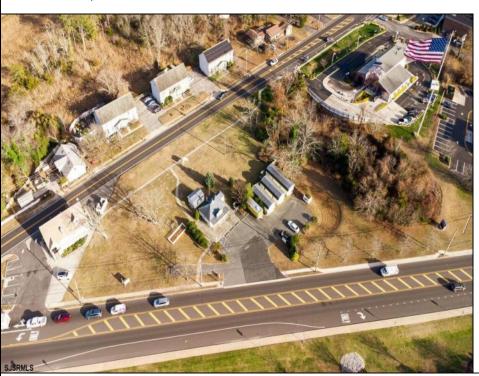

## **COMMENTS**

PRIME commercial space in Somers Point conveniently located directly across from the busy Shop Right Shopping center and other major tenants including Grocery stores, Applebee\'s, Wendy\'s, Chic-Fil-A, banks, wawa, car wash, auto stores and many more. This property is in the GB (General Business) zone that allows for retail, Restaurant/fast food, professional and more. Currently there is a retail business that is no longer operating. Property has 2 frontages with approx. 465\' on Bethel Rd and approx. 247\' on Ocean Heights Ave. Ground Lease option available at \$250,000/yr. \*Visit: https://buildout.com/website/PrimeLocation for more