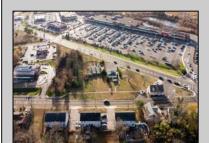

## **COMMENTS**

PRIME commercial space in Somers Point conveniently located directly across from the busy Shop Right Shopping center and other major tenants including Grocery stores, Applebee\'s, Wendy\'s, Chic-Fil-A, banks, wawa, car wash, auto stores and many more. This property is in the GB (General Business) zone that allows for retail, Restaurant/fast food, professional and more. Currently there is a retail business that is no longer operating. Property has 2 frontages with approx. 465\' on Bethel Rd and approx. 247\' on Ocean Heights Ave. Ground Lease option available at \$250,000/yr. \*Visit: https://buildout.com/website/PrimeLocation for more