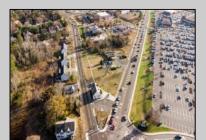

## **COMMENTS**

PRIME commercial space in Somers Point conveniently located directly across from the busy Shop Right Shopping center and other major tenants including Grocery stores, Applebee\'s, Wendy\'s, Chic-Fil-A, banks, wawa, car wash, auto stores and many more. This property is in the GB (General Business) zone that allows for retail, Restaurant/fast food, professional and more. Currently there is a retail business that is no longer operating. Property has 2 frontages with approx. 465\' on Bethel Rd and approx. 247\' on Ocean Heights Ave. Ground Lease option available at \$250,000/yr. \*Visit: https://buildout.com/website/PrimeLocation for more