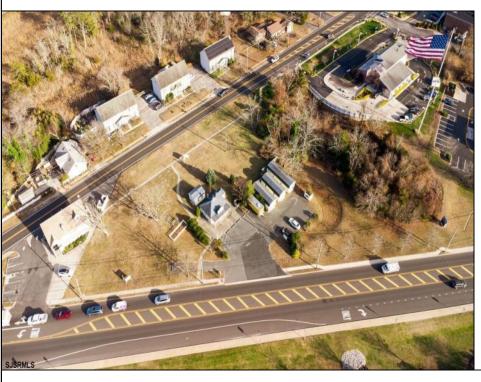

## **COMMENTS**

PRIME commercial space in Somers Point conveniently located directly across from the busy Shop Right Shopping center and other major tenants including Grocery stores, Applebee\'s, Wendy\'s, Chic-Fil-A, banks, wawa, car wash, auto stores and many more. This property is in the GB (General Business) zone that allows for retail, Restaurant/fast food, professional and more. Currently there is a retail business that is no longer operating. Property has 2 frontages with approx. 465\' on Bethel Rd and approx. 247\' on Ocean Heights Ave. Ground Lease option available at \$250,000/yr. \*Visit: https://buildout.com/website/PrimeLocation for more