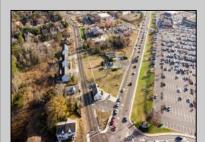

## **COMMENTS**

PRIME commercial space in Somers Point conveniently located directly across from the busy Shop Right Shopping center and other major tenants including Grocery stores, Applebee\'s, Wendy\'s, Chic-Fil-A, banks, wawa, car wash, auto stores and many more. This property is in the GB (General Business) zone that allows for retail, Restaurant/fast food, professional and more. Currently there is a retail business that is no longer operating. Property has 2 frontages with approx. 465\' on Bethel Rd and approx. 247\' on Ocean Heights Ave. Ground Lease option available at \$250,000/yr. \*Visit: https://buildout.com/website/PrimeLocation for more