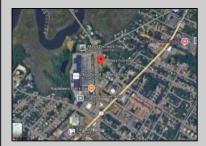

## **COMMENTS**

PRIME commercial space in Somers Point conveniently located directly across from the busy Shop Right Shopping center and other major tenants including Grocery stores, Applebee\'s, Wendy\'s, Chic-Fil-A, banks, wawa, car wash, auto stores and many more. This property is in the GB (General Business) zone that allows for retail, Restaurant/fast food, professional and more. Currently there is a retail business that is no longer operating. Property has 2 frontages with approx. 465\' on Bethel Rd and approx. 247\' on Ocean Heights Ave. Ground Lease option available at \$250,000/yr. \*Visit: https://buildout.com/website/PrimeLocation for more