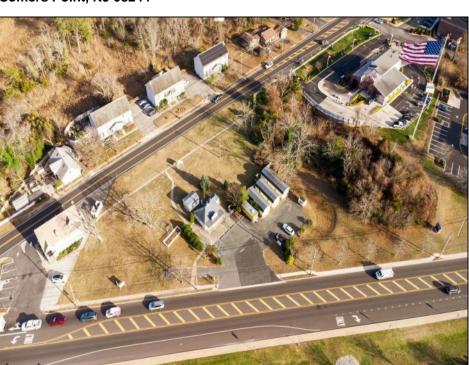

## **COMMENTS**

PRIME commercial space in Somers Point conveniently located directly across from the busy Shop Right Shopping center and other major tenants including Grocery stores, Applebee\'s, Wendy\'s, Chic-Fil-A, banks, wawa, car wash, auto stores and many more. This property is in the GB (General Business) zone that allows for retail, Restaurant/fast food, professional and more. Currently there is a retail business that is no longer operating. Property has 2 frontages with approx. 465\' on Bethel Rd and approx. 247\' on Ocean Heights Ave. Ground Lease option available at \$250,000/yr. \*Visit: https://buildout.com/website/PrimeLocation for more