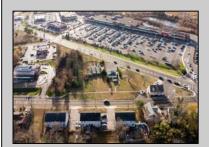

## **COMMENTS**

PRIME commercial space in Somers Point conveniently located directly across from the busy Shop Right Shopping center and other major tenants including Grocery stores, Applebee\'s, Wendy\'s, Chic-Fil-A, banks, wawa, car wash, auto stores and many more. This property is in the GB (General Business) zone that allows for retail, Restaurant/fast food, professional and more. Currently there is a retail business that is no longer operating. Property has 2 frontages with approx. 465\' on Bethel Rd and approx. 247\' on Ocean Heights Ave. Ground Lease option available at \$250,000/yr. \*Visit: https://buildout.com/website/PrimeLocation for more