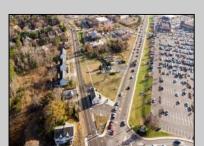

## **COMMENTS**

PRIME commercial space in Somers Point conveniently located directly across from the busy Shop Right Shopping center and other major tenants including Grocery stores, Applebee\'s, Wendy\'s, Chic-Fil-A, banks, wawa, car wash, auto stores and many more. This property is in the GB (General Business) zone that allows for retail, Restaurant/fast food, professional and more. Currently there is a retail business that is no longer operating. Property has 2 frontages with approx. 465\' on Bethel Rd and approx. 247\' on Ocean Heights Ave. Ground Lease option available at \$250,000/yr. \*Visit: https://buildout.com/website/PrimeLocation for more