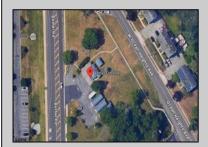

## **COMMENTS**

PRIME commercial space in Somers Point conveniently located directly across from the busy Shop Right Shopping center and other major tenants including Grocery stores, Applebee\'s, Wendy\'s, Chic-Fil-A, banks, wawa, car wash, auto stores and many more. This property is in the GB (General Business) zone that allows for retail, Restaurant/fast food, professional and more. Currently there is a retail business that is no longer operating. Property has 2 frontages with approx. 465\' on Bethel Rd and approx. 247\' on Ocean Heights Ave. Ground Lease option available at \$250,000/yr. \*Visit: https://buildout.com/website/PrimeLocation for more