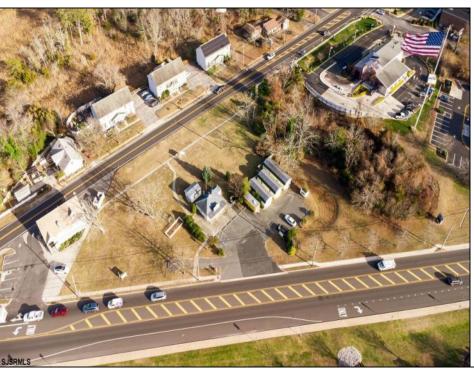

## **COMMENTS**

PRIME commercial space in Somers Point conveniently located directly across from the busy Shop Right Shopping center and other major tenants including Grocery stores, Applebee\'s, Wendy\'s, Chic-Fil-A, banks, wawa, car wash, auto stores and many more. This property is in the GB (General Business) zone that allows for retail, Restaurant/fast food, professional and more. Currently there is a retail business that is no longer operating. Property has 2 frontages with approx. 465\' on Bethel Rd and approx. 247\' on Ocean Heights Ave. Ground Lease option available at \$250,000/yr. \*Visit: https://buildout.com/website/PrimeLocation for more