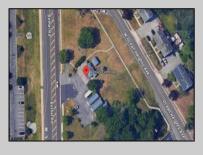

## COMMENTS

PRIME commercial space in Somers Point conveniently located directly across from the busy Shop Right Shopping center and other major tenants including Grocery stores, Applebee\'s, Wendy\'s, Chic-Fil-A, banks, wawa, car wash, auto stores and many more. This property is in the GB (General Business) zone that allows for retail, Restaurant/fast food, professional and more. Currently there is a retail business that is no longer operating. Property has 2 frontages with approx. 465\' on Bethel Rd and approx. 247\' on Ocean Heights Ave. Ground Lease option available at \$250,000/yr. \*Visit: https://buildout.com/website/PrimeLocation for more