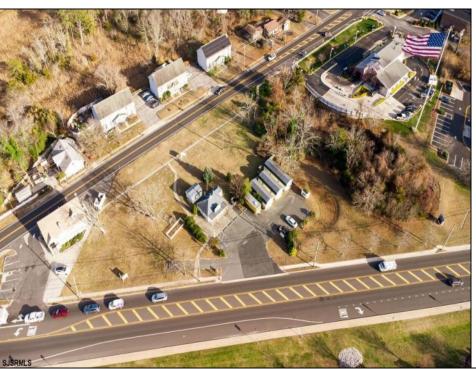

## **COMMENTS**

PRIME commercial space in Somers Point conveniently located directly across from the busy Shop Right Shopping center and other major tenants including Grocery stores, Applebee\'s, Wendy\'s, Chic-Fil-A, banks, wawa, car wash, auto stores and many more. This property is in the GB (General Business) zone that allows for retail, Restaurant/fast food, professional and more. Currently there is a retail business that is no longer operating. Property has 2 frontages with approx. 465\' on Bethel Rd and approx. 247\' on Ocean Heights Ave. Ground Lease option available at \$250,000/yr. \*Visit: https://buildout.com/website/PrimeLocation for more