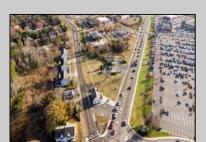

## **COMMENTS**

PRIME commercial space in Somers Point conveniently located directly across from the busy Shop Right Shopping center and other major tenants including Grocery stores, Applebee\'s, Wendy\'s, Chic-Fil-A, banks, wawa, car wash, auto stores and many more. This property is in the GB (General Business) zone that allows for retail, Restaurant/fast food, professional and more. Currently there is a retail business that is no longer operating. Property has 2 frontages with approx. 465\' on Bethel Rd and approx. 247\' on Ocean Heights Ave. Ground Lease option available at \$250,000/yr. \*Visit: https://buildout.com/website/PrimeLocation for more