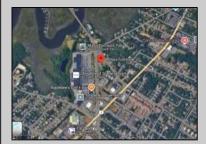

## **COMMENTS**

PRIME commercial space in Somers Point conveniently located directly across from the busy Shop Right Shopping center and other major tenants including Grocery stores, Applebee\'s, Wendy\'s, Chic-Fil-A, banks, wawa, car wash, auto stores and many more. This property is in the GB (General Business) zone that allows for retail, Restaurant/fast food, professional and more. Currently there is a retail business that is no longer operating. Property has 2 frontages with approx. 465\' on Bethel Rd and approx. 247\' on Ocean Heights Ave. Ground Lease option available at \$250,000/yr. \*Visit: https://buildout.com/website/PrimeLocation for more