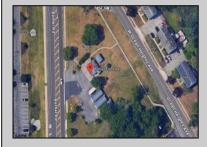

## **COMMENTS**

PRIME commercial space in Somers Point conveniently located directly across from the busy Shop Right Shopping center and other major tenants including Grocery stores, Applebee\'s, Wendy\'s, Chic-Fil-A, banks, wawa, car wash, auto stores and many more. This property is in the GB (General Business) zone that allows for retail, Restaurant/fast food, professional and more. Currently there is a retail business that is no longer operating. Property has 2 frontages with approx. 465\' on Bethel Rd and approx. 247\' on Ocean Heights Ave. Ground Lease option available at \$250,000/yr. \*Visit: https://buildout.com/website/PrimeLocation for more