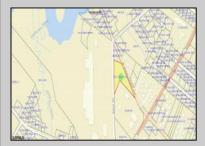

## **COMMENTS**

PRIME commercial space in Somers Point conveniently located directly across from the busy Shop Right Shopping center and other major tenants including Grocery stores, Applebee\'s, Wendy\'s, Chic-Fil-A, banks, wawa, car wash, auto stores and many more. This property is in the GB (General Business) zone that allows for retail, Restaurant/fast food, professional and more. Currently there is a retail business that is no longer operating. Property has 2 frontages with approx. 465\' on Bethel Rd and approx. 247\' on Ocean Heights Ave. Ground Lease option available at \$250,000/yr. \*Visit: https://buildout.com/website/PrimeLocation for more