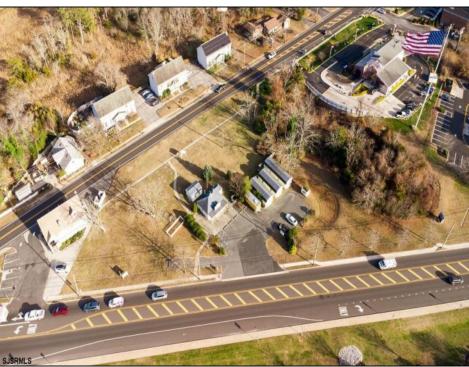

## **COMMENTS**

PRIME commercial space in Somers Point conveniently located directly across from the busy Shop Right Shopping center and other major tenants including Grocery stores, Applebee\'s, Wendy\'s, Chic-Fil-A, banks, wawa, car wash, auto stores and many more. This property is in the GB (General Business) zone that allows for retail, Restaurant/fast food, professional and more. Currently there is a retail business that is no longer operating. Property has 2 frontages with approx. 465\' on Bethel Rd and approx. 247\' on Ocean Heights Ave. Ground Lease option available at \$250,000/yr. \*Visit: https://buildout.com/website/PrimeLocation for more